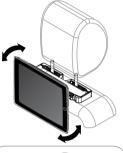

9 The stand rotates for 90° viewing your iPad 2 vertically or horizontally.
Caution: Be very careful and make sure the sleeve is securely mounted to the stand before releasing it.